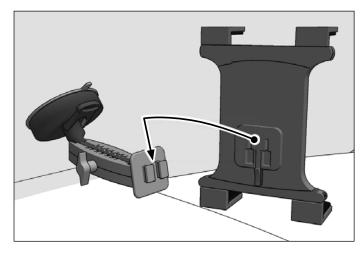

3 Insert tablet by placing it on the two lower legs and pushing down on the spring-loaded bottom of the holder. Loosen adjustment knob to adjust rotation, position, or angle. Retighten to set.

2 Attach Slim-Grip tablet holder by sliding the Dual T-Tabs on the pedestal head into the Dual T-Slots of the holder.