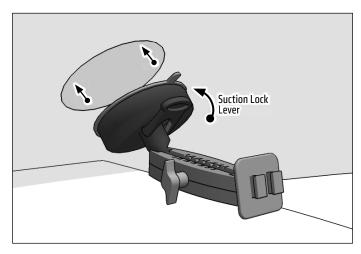

## IMPORTANT:

Select the appropriate size support legs and install to holder. For large tablets or devices with cases, use included long support legs.

• Attach pedestal to windshield, engage suction lock lever to secure.