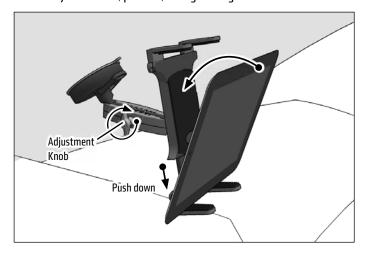

3 Insert tablet by placing it on the two lower legs and pushing down on the spring-loaded bottom of the holder. Loosen adjustment knob to adjust rotation, position, or angle. Retighten to set.

2 Attach Slim-Grip tablet holder by sliding the Dual T-Tabs on the pedestal head into the Dual T-Slots of the holder.