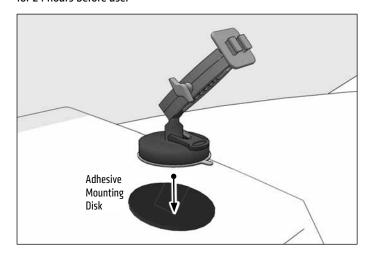

**OPTIONAL:** For dashboard mounting, use included adhesive disk. Clean surface before applying and let dashboard disk adhesive cure for 24 hours before use.