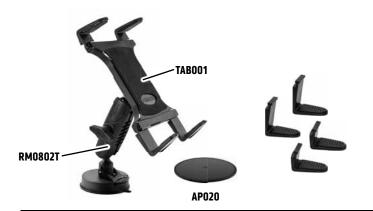

## **Package Contents:**

- (1) RM0802T Windshield Suction Mounting Pedestal 80mm Base
- (1) TABOO1 Slim-Grip® Universal Tablet Holder
- (1) APO20 Optional 90mm Adhesive Dash Mounting Disk